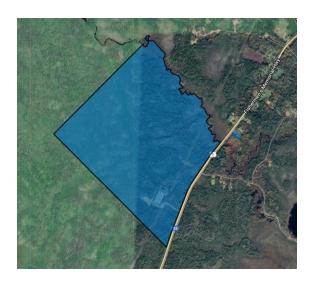

## **Property Description**

Address: 406 Highway 203, Clyde River

PID#: 82556432

Zoned: Rural Development

Lot Size: 300 acres

This is a 300-acre surveyed parcel of land with an access road, drilled well and parking area. A cleared area offers three 42' x 330' buildings, a 20 x 18 office building and loft storage area with grade loading.