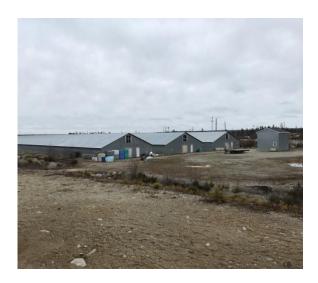

## **Property Description**

Address: 406 Highway 203, Clyde River

PID#: 82556432

Zoned: Rural Development

Lot Size: 300 acres

This is a 300-acre surveyed parcel of land with an access road, drilled well and parking area. A cleared area offers three 42' x 330' buildings, a 20 x 18 office building and loft storage area with grade loading.